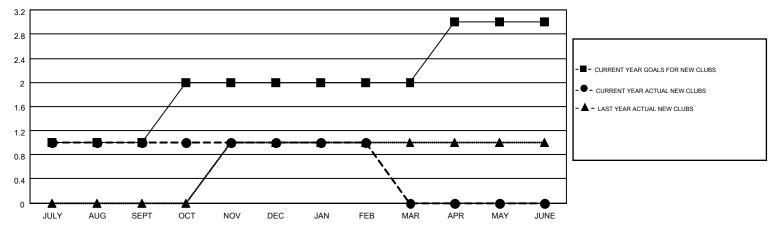

## GOALS AND ACTUAL NEW CLUBS CUMULATIVE

## MONTHLY MEMBERSHIP PROGRESS REPORT

Results as of: 2/29/2016

Multiple District 44

**LOCATION: NEW HAMPSHIRE** 

| GMT: ED L     | ECIUS            |                   |                  |                  |                       |                    |                                        |                    | GMT CA 1         |
|---------------|------------------|-------------------|------------------|------------------|-----------------------|--------------------|----------------------------------------|--------------------|------------------|
|               |                  | Clubs             |                  |                  | Members               |                    |                                        |                    |                  |
|               | RESUI            | LTS FOR 2015-2016 | i                |                  | RESULTS FOR 2015-2016 |                    |                                        |                    |                  |
| QUARTER       | NEW CLUB<br>GOAL | NEW CLUBS         | DROPPED<br>CLUBS | NET<br>GAIN/LOSS | QUARTER               | NEW MEMBER<br>GOAL | CHARTER AND<br>NEW<br>MEMBERS<br>ADDED | DROPPED<br>MEMBERS | NET<br>GAIN/LOSS |
| JULY/AUG/SEPT | 1                | 1                 | 0                | 1                | JULY/AUG/SEPT         | 10                 | 70                                     | 104                | -34              |
| OCT/NOV/DEC   | 1                | 0                 | 2                | -2               | OCT/NOV/DEC           | 56                 | 82                                     | 65                 | 17               |
| JAN/FEB/MAR   | 0                | 0                 | 1                | -1               | JAN/FEB/MAR           | 18                 | 54                                     | 44                 | 10               |
| APR/MAY/JUNE  | 1                | 0                 | 0                | 0                | APR/MAY/JUNE          | 40                 | 0                                      | 0                  | 0                |