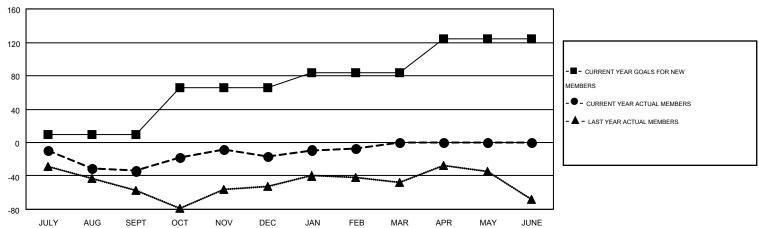

## GOALS AND ACTUAL MEMBERS CUMULATIVE

| DROPPED CLUBS: 3  DROPPED MEMBERS |                 | 45 CLUBS OF 80 ADDED 1 OR MORE NEW MEMBERS | GENDER DISTRIBU<br>MALE<br>FEMALE     | TION<br>1,420 (62.09%)<br>867 (37.91%) |            |
|-----------------------------------|-----------------|--------------------------------------------|---------------------------------------|----------------------------------------|------------|
| DECEASED CLUB CANCELLED OTHER     | 19<br>14<br>180 | CLICK HERE FOR HEALTH ASSESSMENT DATA      | FAMILY UNIT MEMBERS HEAD OF HOUSEHOLD |                                        | 625<br>307 |
| TOTAL                             | 213             |                                            | NON-HEAD OF HOUSEHOL                  | 318                                    |            |

## MONTHLY MEMBERSHIP PROGRESS REPORT

Results as of: 2/29/2016

Multiple District 44

**LOCATION: NEW HAMPSHIRE** 

| GMT: ED L     | ECIUS            |                   |                  |                  |                       |                    |                                        |                    | GMT CA 1         |
|---------------|------------------|-------------------|------------------|------------------|-----------------------|--------------------|----------------------------------------|--------------------|------------------|
|               |                  | Clubs             |                  |                  | Members               |                    |                                        |                    |                  |
|               | RESUI            | LTS FOR 2015-2016 | i                |                  | RESULTS FOR 2015-2016 |                    |                                        |                    |                  |
| QUARTER       | NEW CLUB<br>GOAL | NEW CLUBS         | DROPPED<br>CLUBS | NET<br>GAIN/LOSS | QUARTER               | NEW MEMBER<br>GOAL | CHARTER AND<br>NEW<br>MEMBERS<br>ADDED | DROPPED<br>MEMBERS | NET<br>GAIN/LOSS |
| JULY/AUG/SEPT | 1                | 1                 | 0                | 1                | JULY/AUG/SEPT         | 10                 | 70                                     | 104                | -34              |
| OCT/NOV/DEC   | 1                | 0                 | 2                | -2               | OCT/NOV/DEC           | 56                 | 82                                     | 65                 | 17               |
| JAN/FEB/MAR   | 0                | 0                 | 1                | -1               | JAN/FEB/MAR           | 18                 | 54                                     | 44                 | 10               |
| APR/MAY/JUNE  | 1                | 0                 | 0                | 0                | APR/MAY/JUNE          | 40                 | 0                                      | 0                  | 0                |